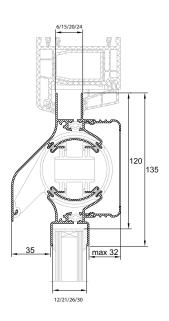

#### → DucoTon 18 op kunststof

## Technische eigenschappen

| Ventilatiecapaciteit bij 1 Pa per m       | 18,5 dm <sup>3</sup> /       |  |
|-------------------------------------------|------------------------------|--|
| Geluidsniveauverschil Dne, A (open stand) | 24 dB(A                      |  |
| Waterdichtheid                            | 650 P                        |  |
| Winddichtheid                             | 650 Pa<br>120 mm<br>26/30 mm |  |
| Glasaftrek                                |                              |  |
| Glasgoot                                  |                              |  |
| Met kalfprofiel                           | 21 mn                        |  |
| Roosterhoogte                             |                              |  |
| Plaatsing op glas                         | 135 m                        |  |
| Met kalfprofiel                           | 135 m                        |  |
| Met aanslagprofiel                        | 161 mn                       |  |