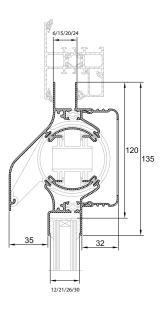

#### → DucoTon 18 op alu

## Technische eigenschappen

| Ventilatiecapaciteit bij 1 Pa per m       | 18,5 dm <sup>3</sup> /       |  |
|-------------------------------------------|------------------------------|--|
| Geluidsniveauverschil Dne, A (open stand) | 24 dB(A                      |  |
| Waterdichtheid                            | 650 P                        |  |
| Winddichtheid                             | 650 Pa<br>120 mm<br>26/30 mm |  |
| Glasaftrek                                |                              |  |
| Glasgoot                                  |                              |  |
| Met kalfprofiel                           | 21 mn                        |  |
| Roosterhoogte                             |                              |  |
| Plaatsing op glas                         | 135 m                        |  |
| Met kalfprofiel                           | 135 m                        |  |
| Met aanslagprofiel                        | 161 mn                       |  |