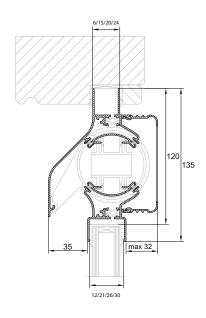

#### → DucoTon 18 op hout

## Technische eigenschappen

| Ventilatiecapaciteit bij 1 Pa per m       | 18,5 dm <sup>3</sup> /       |  |
|-------------------------------------------|------------------------------|--|
| Geluidsniveauverschil Dne, A (open stand) | 24 dB(A                      |  |
| Waterdichtheid                            | 650 P                        |  |
| Winddichtheid                             | 650 Pa<br>120 mm<br>26/30 mm |  |
| Glasaftrek                                |                              |  |
| Glasgoot                                  |                              |  |
| Met kalfprofiel                           | 21 mn                        |  |
| Roosterhoogte                             |                              |  |
| Plaatsing op glas                         | 135 m                        |  |
| Met kalfprofiel                           | 135 m                        |  |
| Met aanslagprofiel                        | 161 mn                       |  |