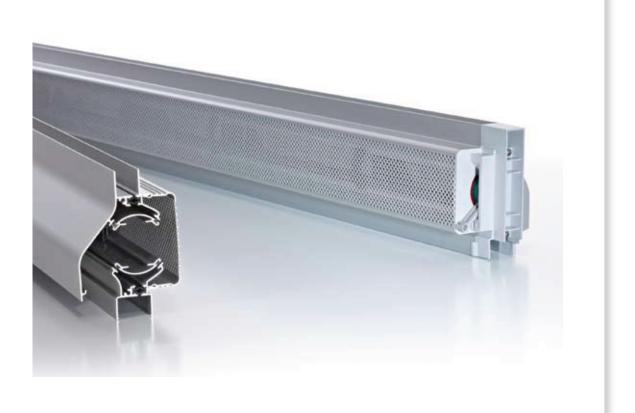

# Rooster voor specifieke projecten

DucoTon 18 is een 'Ton' ventilatierooster met 'Soft-Line' design buitenprofiel. De hoogte van het rooster maakt het bijzonder geschikt voor renovatieprojecten, waarbij grotere openingen gevuld moeten worden.

DucoTon 18 uitgelicht

| → Aut              | hentiek Duco 'So | oft-Line' desig | n.               |      |  |
|--------------------|------------------|-----------------|------------------|------|--|
| $\rightarrow$ Dub  | obele afdichting | met borstels r  | met finseal inla | ige. |  |
| $\rightarrow$ Uits | stekende thermi  | sche werking.   |                  |      |  |
| → Sym              | nmetrisch afnee  | mbaar binnen    | profiel.         |      |  |
|                    | te luchtdoorlaat |                 |                  |      |  |